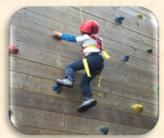

# Medical Form

| Child 1                                                                                                                                                               |                     |                    |                   |                      |  |  |  |  |  |  |  |  |
|-----------------------------------------------------------------------------------------------------------------------------------------------------------------------|---------------------|--------------------|-------------------|----------------------|--|--|--|--|--|--|--|--|
| Medical                                                                                                                                                               |                     |                    |                   |                      |  |  |  |  |  |  |  |  |
| (Please note any medical issues we need to be aware of)                                                                                                               |                     |                    |                   |                      |  |  |  |  |  |  |  |  |
|                                                                                                                                                                       |                     |                    |                   |                      |  |  |  |  |  |  |  |  |
| Swim ability                                                                                                                                                          |                     |                    |                   |                      |  |  |  |  |  |  |  |  |
| (Please circle which best describes your child)                                                                                                                       |                     |                    |                   |                      |  |  |  |  |  |  |  |  |
| Non-Swimmer                                                                                                                                                           | Swim up to 10m      | Swim up to<br>25m  | S                 | Swim over 25m        |  |  |  |  |  |  |  |  |
| Child 2                                                                                                                                                               |                     |                    |                   |                      |  |  |  |  |  |  |  |  |
|                                                                                                                                                                       |                     | Medical            |                   |                      |  |  |  |  |  |  |  |  |
|                                                                                                                                                                       | (Please note any    | medical issues w   | e need to be aw   | rare of)             |  |  |  |  |  |  |  |  |
|                                                                                                                                                                       |                     |                    |                   |                      |  |  |  |  |  |  |  |  |
|                                                                                                                                                                       |                     | Swim abili         | <del>-</del>      |                      |  |  |  |  |  |  |  |  |
|                                                                                                                                                                       |                     | cle which best des | cribes your child | (k                   |  |  |  |  |  |  |  |  |
| Non-Swimmer                                                                                                                                                           | Swim up to<br>10m   | Swim up to<br>25m  | S                 | wim over 25m         |  |  |  |  |  |  |  |  |
| I consent to                                                                                                                                                          |                     |                    |                   |                      |  |  |  |  |  |  |  |  |
|                                                                                                                                                                       | aken for promotion  |                    |                   |                      |  |  |  |  |  |  |  |  |
| My child/child                                                                                                                                                        | ren being able to p | lay on school gr   | ounds             |                      |  |  |  |  |  |  |  |  |
| My child/children using the Climbing Wall and Highropes (Wildcats)                                                                                                    |                     |                    |                   |                      |  |  |  |  |  |  |  |  |
| My child/children being taken on trips off site that may, or may not, involve                                                                                         |                     |                    |                   |                      |  |  |  |  |  |  |  |  |
| using school transport (Additional consent form and costs may apply)                                                                                                  |                     |                    |                   |                      |  |  |  |  |  |  |  |  |
| My child/children going swimming                                                                                                                                      |                     |                    |                   |                      |  |  |  |  |  |  |  |  |
| I hereby acknowledge and am happy for my child/children to be under the supervision                                                                                   |                     |                    |                   |                      |  |  |  |  |  |  |  |  |
|                                                                                                                                                                       | _                   |                    |                   | ti-Activity Camp and |  |  |  |  |  |  |  |  |
| inform the staff of any changes or updates to information relevant to the details on                                                                                  |                     |                    |                   |                      |  |  |  |  |  |  |  |  |
| this form. Please sign and return to the Sports Centre Office prior to the Activity Camp.  Children will not be able to stay if a consent form has not been received. |                     |                    |                   |                      |  |  |  |  |  |  |  |  |
| Sign Date                                                                                                                                                             |                     |                    |                   |                      |  |  |  |  |  |  |  |  |
| JIBII                                                                                                                                                                 |                     |                    | Date              |                      |  |  |  |  |  |  |  |  |