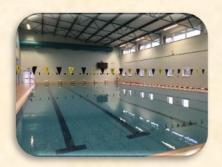

Race the length of the pool at top speed with the aid of some flippers, or challenge your friends to a balancing game on the floats all within the safe environment of Caterham School Swimming Pool with the assistance of our qualified Lifeguards.